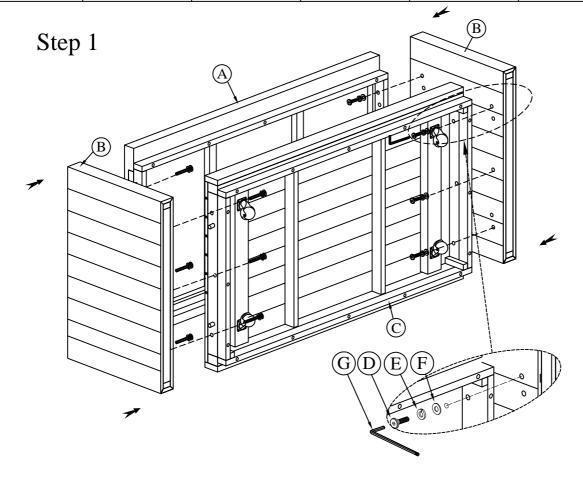

## Warning:

- Be sure to check all packing material carefully for small parts, which may have come loose inside the carton during shipment.
- To prevent possible scratches and damage, this furniture **MUST BE ASSEMBLED BY TWO PEOPLE** on a soft surface such as a blanket or carpet.

## Components and Hardware List

The casters provide an element of convenient mobility, however, to prevent possible damage to some types of flooring, never roll casters on unprotected hardwood or vinyl flooring